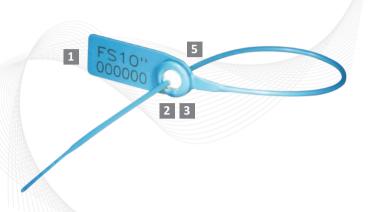

## **Features**

- The Fast Seals are etched with permanent laser marking. Laser marking offers the highest level of security as it cannot be removed and replaced.
- 2 Heat staking technology is used to permanently fix the cap to the Fast Seal. Heat staking is too strong to be cut or forced open without leaving clear evidence of tampering.
- Metal clip locking provides greater pull strength to the thin and flexible strap.

- Durable Nylon or PP securing strap gives the user a choice of strength to match different applications.
- 5 Colour coding is made possible by using combinations of white-based seals and different coloured caps.