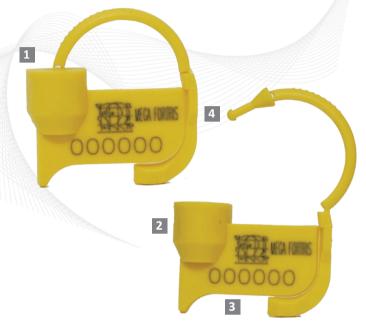

#### **Features**

- Easy to apply and remove by hand, the Airline Padlock contributes to operation efficiency.
- Fits on most applications because of its slim size. However, the seal remains quite strong because of the Acetal locking insert.
- Permanent laser marking of sequential numbering, logo or other customized marking for high security and easy identification.
- 4 Unique release tab facility for quick removal without tools.