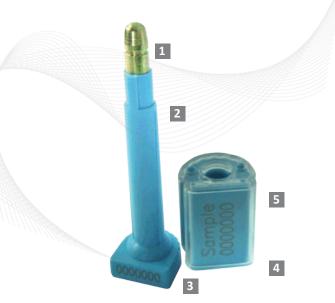

## High Security Container Seal

and more difficult to tamper.

## The Mega CS locking mechanism is embedded in a groove in the metal bush, making the seals stronger

Typical applications of the Mega CS include shipping and intermodal containers. The Mega CS is also widely used for ground transportation.

## Features

- 1 The metallic pin and bush of the Mega CS is made of high-carbon steel which gives better strength and added security.
- 2 The pin and bush is moulded with a high-impact ABS material. The special high-resilient ABS material does not break easily but will clearly show evidence of tampering.
- 3 Identical sequential numbers etched with laser technology on both barrel and bolt to prevent replacement of parts.
- 4 Standard markings include serial number, customer name/ logo. A variation of bar codes can also be marked with laser technology.
- 5 Available with a transparent plastic cover that protects the marking on the barrel.