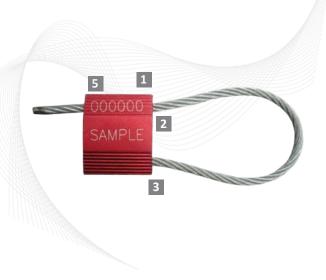

#### **Features**

- 1 The body is designed with a rib pattern, which protects markings during rough handling.
- The Cable Lock's one-way locking mechanism provides fast and easy sealing.
- 3 One end of the cable is permanently secured into the locking body.
- The Cable Lock is anodized in solid colours, which accommodates customized laser marking. Anodizing also makes colour coding possible and eases identification from a distance.
- All Cable Locks are etched with permanent laser marking. Laser marking offers the highest level of security as it cannot be removed and replaced.

#### **PRODUCT**

Product Material Code

Cable Length Cable Diameter Pull Strength Marking Area

Max Marking Digits

Cable Lock 500 **Body:** Aluminium **Cable:** Mild steel wire

250 mm (std) Ø 5.0 mm

1500 kgs

**Body:** 3.0 x 3.6 cm