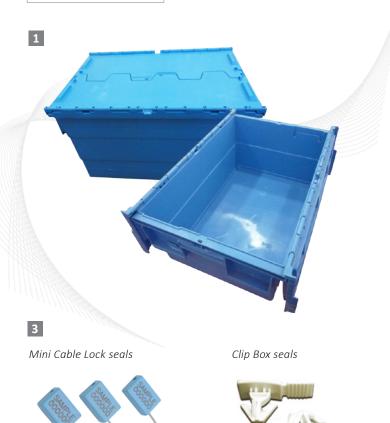

## Strong, Economical and Reliable Secure Box

Typical applications of the Secure Box include securing goods-in-transit for courier services, warehouses and distribution centres, as well as for the ICT and pharmaceutical industries and the securing of transportation of dangerous items.

1000

The Secure Box is lightweight and sturdy, manufactured with high-density polypropylene that is durable and can withstand rough handling.

The Secure Box can be used with the affordable, user-friendly and operationally efficient Clip Box seal and Mini Cable Lock seals to add an extra layer of tamper-evident security at the sealing point of the box.

- Features
- 1 High-density PP material provides durability and protection from rough handling over an average of 5 years.
- 2 Prevents precious cargo from damage.

3 The Secure Box protects from pilferages by using tamper-evident highly resilient Mini Cable Lock seals and Clip Box application seals.

4 The Secure Boxes can be nested in stacks to save storage space.